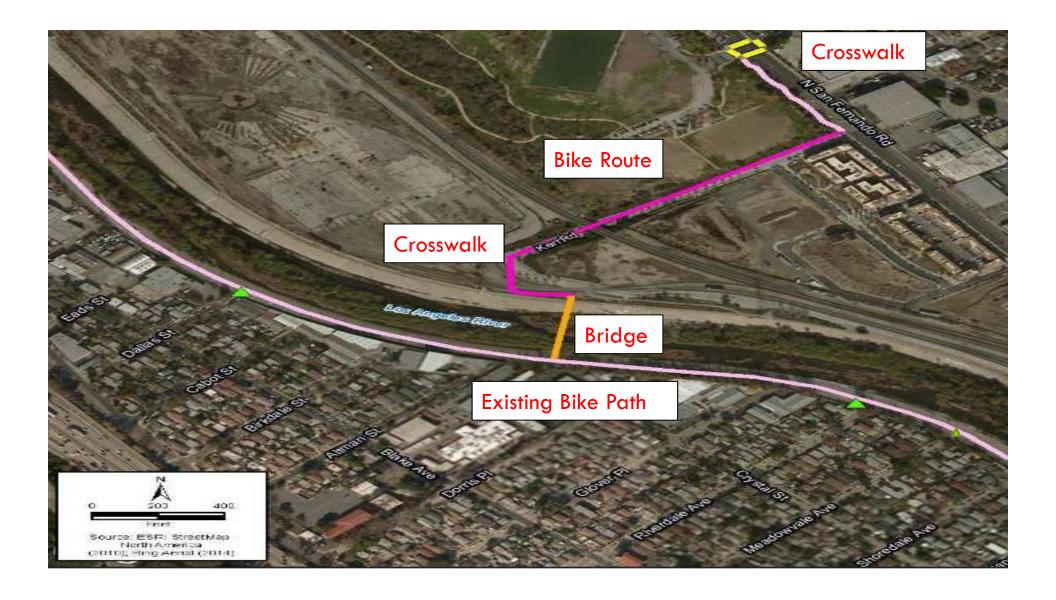

strian Bridge over LA River Progress Photos: Bridge Construction- Erection of Main Line









### Taylor Yard Bikeway/Pedestrian Bridge over LA River Progress Photos: Bridge Construction-Profile Looking South







# Taylor Yard Bikeway/Pedestrian Bridge over LA River Progress Photos: Bridge Construction-Profile Looking North















# Taylor Yard Bikeway/Pedestrian Bridge over LA River Progress Photos: Bridge Construction-Erection of Overlook





























**ENGINEERING** 

# Taylor Yard Bikeway/Pedestrian Bridge over LA River South Side Bike Ramp Construction









# Taylor Yard Bikeway/Pedestrian Bridge over LA River North Side Bike Ramp Construction









#### Taylor Yard Bikeway/Pedestrian Bridge over LA River Future Construction: Barrier Gate











# Taylor Yard Bikeway/Pedestrian Bridge over LA River Crossing on Kerr Road









#### Taylor Yard Bikeway/Pedestrian Bridge over LA River Kerr Road (Metrolink Facility Road)







#### **THANK YOU!**







Public Works –Engineering and Council Districts 1 and 13