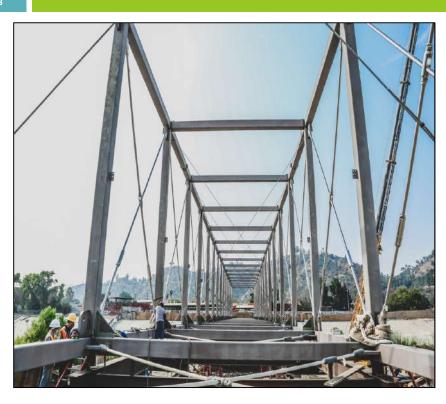

# Taylor Yard Bikeway/Pedestrian Bridge over LA River Progress Photos: Bridge Construction-Erection of Overlook

**ENGINEERING** 