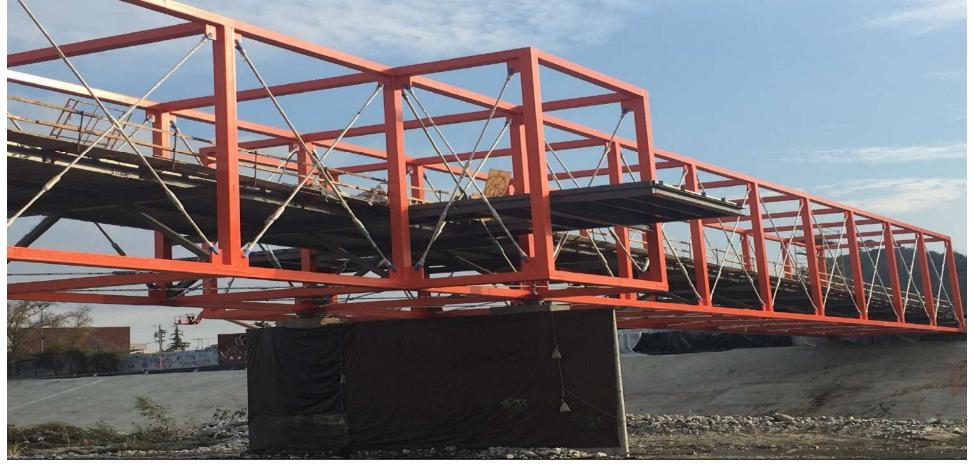

# Taylor Yard Bikeway/Pedestrian Bridge over LA River Progress Photos: Bridge Construction-Erection of Main Line

# Taylor Yard Bikeway/Pedestrian Bridge over LA River Progress Photos: Bridge Construction- Erection of Main Line