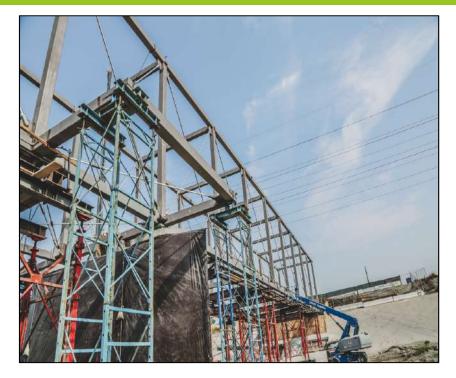

# Taylor Yard Bikeway/Pedestrian Bridge over LA River Progress Photos: Erecting Falsework Support Towers