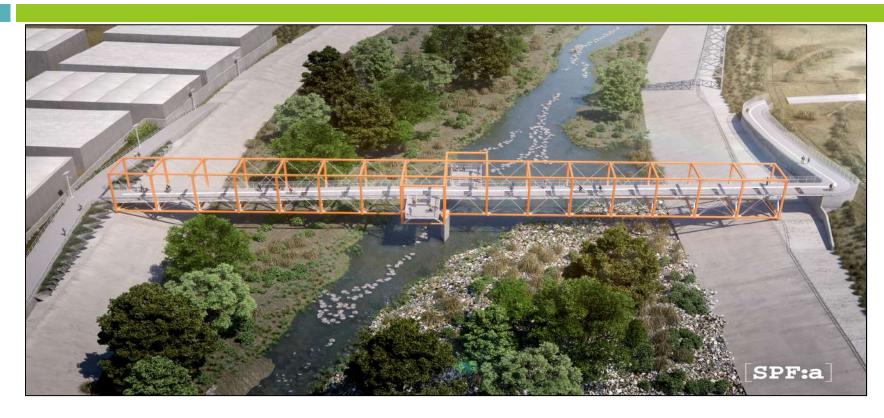

nd Ramp Construction
- Landscaping and Drainage
- Signage and Striping
- Lighting

### Taylor Yard Bikeway/Pedestrian Bridge over LA River Project Information



- Contract Award: \$18,725,375
- Contractor: Ortiz Enterprises, Inc.
- □ Date of Construction Start: 9/21/2018
- Date of Construction Completion: Summer of 2021

# Taylor Yard Bikeway/Pedestrian Bridge over LA River Location Map











5



#### Taylor Yard Bikeway/Pedestrian Bridge over LA River Site Photos





é



**East Side- View of LA River (Looking North)** 

#### Taylor Yard Bikeway/Pedestrian Bridge over LA River Site Photos







**East Side- View of LA River (Looking West)** 

#### Taylor Yard Bikeway/Pedestrian Bridge over LA River Site Photos







West Side-View along Existing Bike Path (Looking North)









#### Taylor Yard Bikeway/Pedestrian Bridge over LA River Plan View







### Taylor Yard Bikeway/Pedestrian Bridge over LA River View from Overlook







#### Taylor Yard Bikeway/Pedestrian Bridge over LA River Profile View







# Taylor Yard Bikeway/Pedestrian Bridge over LA River Progress Photos: Erecting Falsework Support Towers









# Taylor Yard Bikeway/Pedestrian Bridge over LA River Progress Photos: Bridge Construction-Erection of Main Line









# Taylor Yard Bikeway/Pedestrian Bridge over LA River Progress Photos: Bridge Construction- Erection of Main Line









### Taylor Yard Bikeway/Pedestrian Bridge over LA River Progress Photos: Bridge Construction-Profile Looking South







# Taylor Yard Bikeway/Pedestrian Bridge over LA River Progress Photos: Bridge Constr