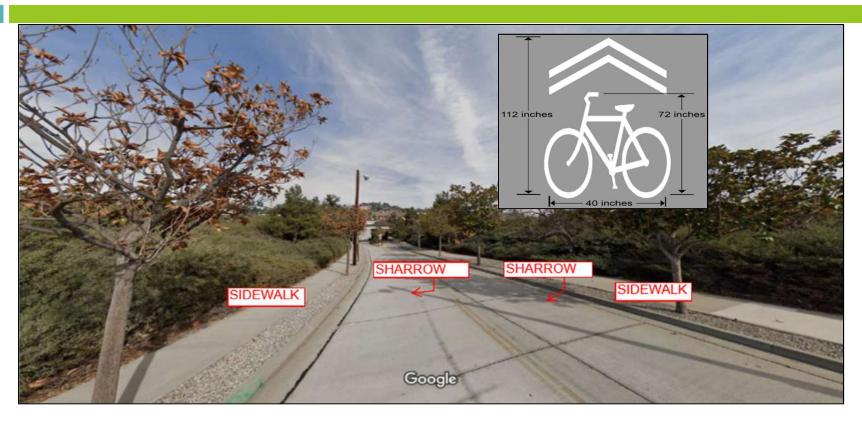

# Taylor Yard Bikeway/Pedestrian Bridge over LA River Crossing on Kerr Road

#### Taylor Yard Bikeway/Pedestrian Bridge over LA River Kerr Road (Metrolink Facility Road)