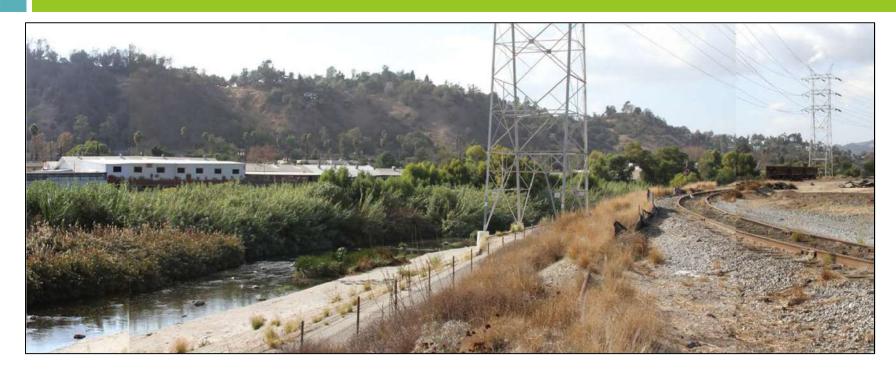

#### Taylor Yard Bikeway/Pedestrian Bridge over LA River Site Photos

é

**East Side- View of LA River (Looking North)** 

#### Taylor Yard Bikeway/Pedestrian Bridge over LA River Site Photos

**East Side- View of LA River (Looking West)** 