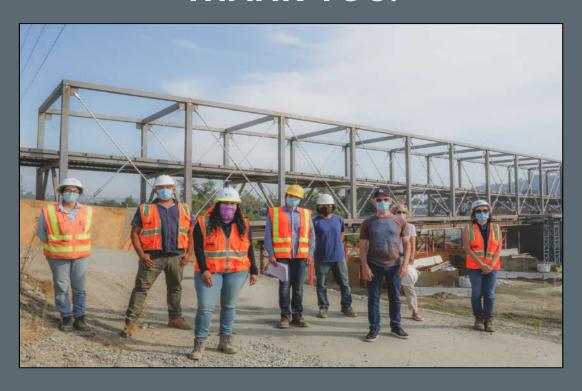

# Taylor Yard Bikeway/Pedestrian Bridge over LA River Progress Photos: Erecting Falsework Support Towers

# Taylor Yard Bikeway/Pedestrian Bridge over LA River Progress Photos: Bridge Construction-Erection of Main Line

# Taylor Yard Bikeway/Pedestrian Bridge over LA River Progress Photos: Bridge Construction- Erection of Main Line