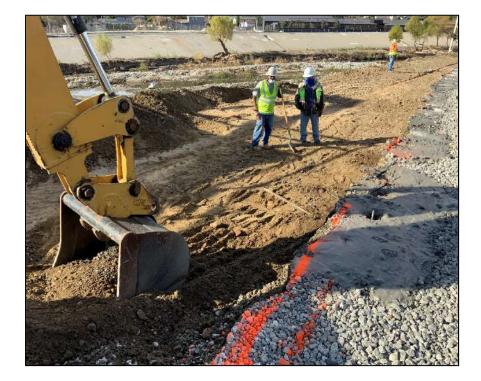

# Taylor Yard Bikeway/Pedestrian Bridge over LA River South Side Bike Ramp Construction

# Taylor Yard Bikeway/Pedestrian Bridge over LA River North Side Bike Ramp Construction