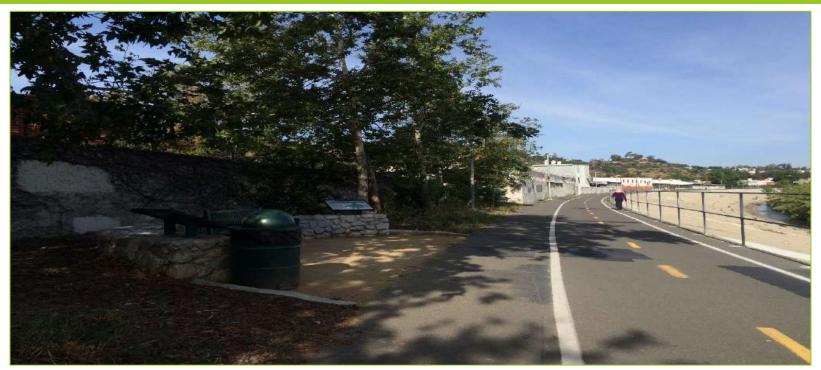

#### Taylor Yard Bikeway/Pedestrian Bridge over LA River Site Photos

West Side-View along Existing Bike Path (Looking North)