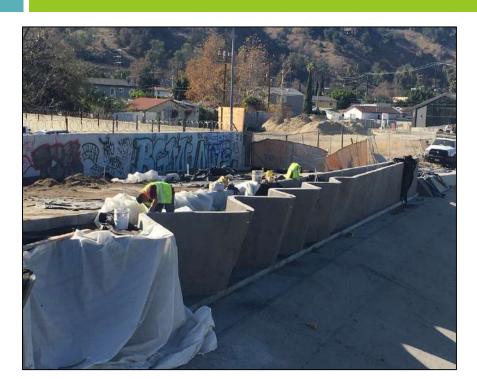

# Taylor Yard Bikeway/Pedestrian Bridge over LA River South Side Bike Ramp Construction

# Taylor Yard Bikeway/Pedestrian Bridge over LA River North Side Bike Ramp Construction