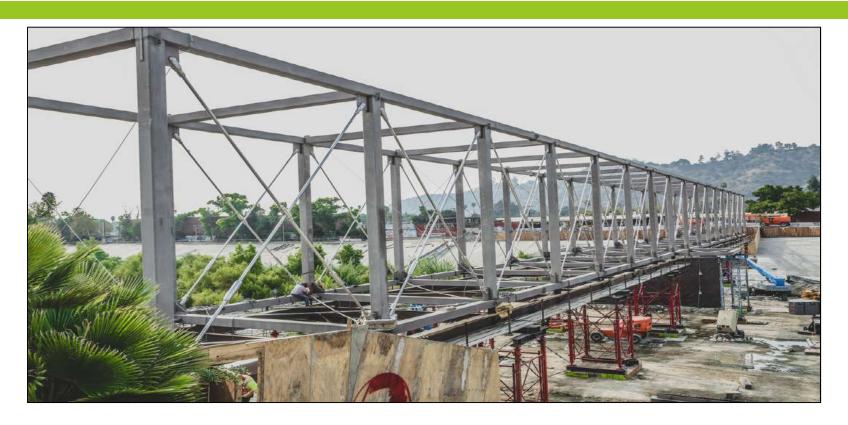

# Taylor Yard Bikeway/Pedestrian Bridge over LA River Progress Photos: Bridge Construction-Erection of Main Line

# Taylor Yard Bikeway/Pedestrian Bridge over LA River Progress Photos: Bridge Construction- Erection of Main Line