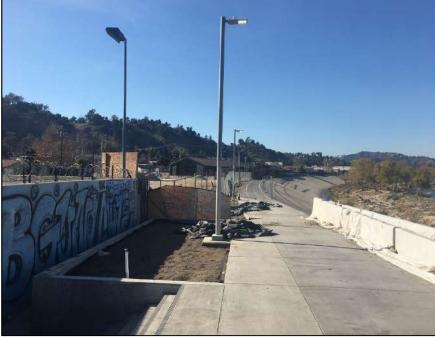

#### Taylor Yard Bikeway/Pedestrian Bridge over LA River Site Photos

West Side-View along Existing Bike Path (Looking North)