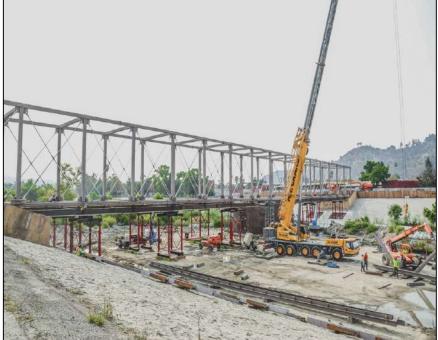

### Taylor Yard Bikeway/Pedestrian Bridge over LA River Progress Photos: Bridge Construction-Profile Looking South

# Taylor Yard Bikeway/Pedestrian Bridge over LA River Progress Photos: Bridge Construction-Profile Looking North