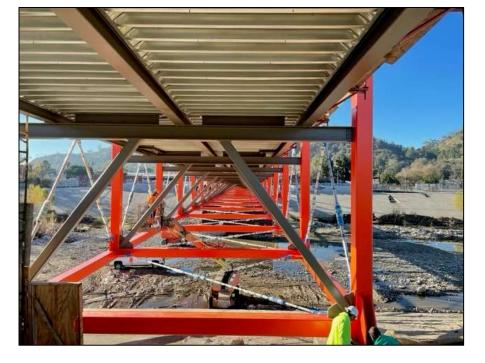

# Taylor Yard Bikeway/Pedestrian Bridge over LA River Progress Photos: Bridge Construction-Erection of Main Line

# Taylor Yard Bikeway/Pedestrian Bridge over LA River Progress Photos: Bridge Construction- Erection of Main Line