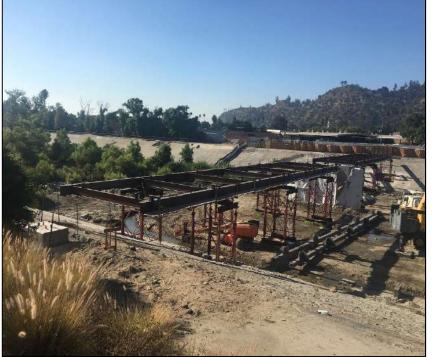

# Taylor Yard Bikeway/Pedestrian Bridge over LA River Progress Photos: Bridge Construction-Erection of Main Line

# Taylor Yard Bikeway/Pedestrian Bridge over LA River Progress Photos: Bridge Construction- Erection of Main Line