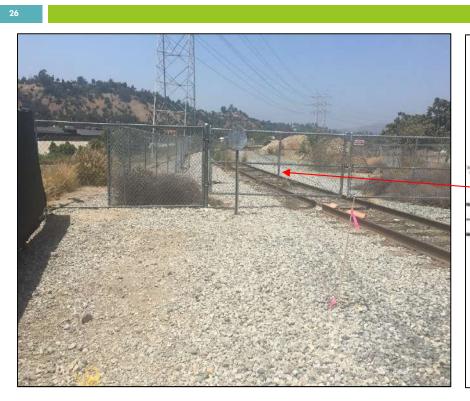

# Taylor Yard Bikeway/Pedestrian Bridge over LA River Crossing on Kerr Road

#### Taylor Yard Bikeway/Pedestrian Bridge over LA River Kerr Road (Metrolink Facility Road)