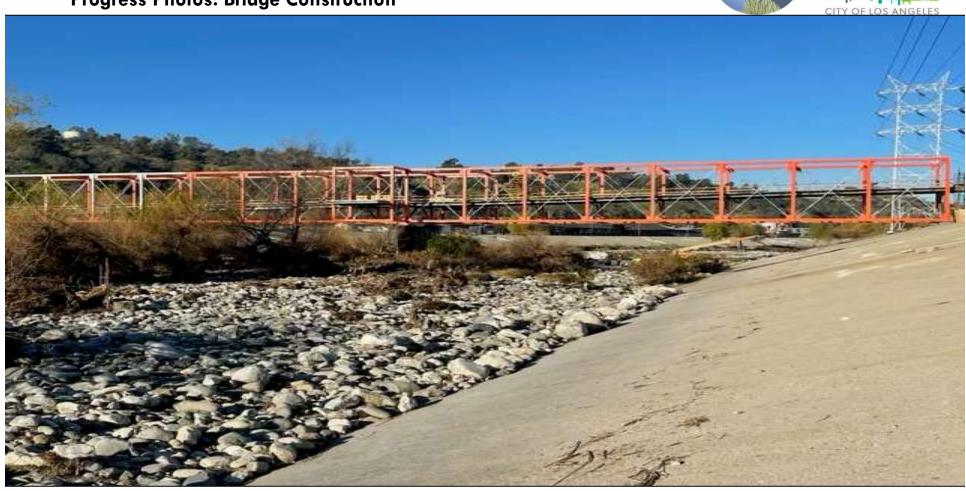

# Taylor Yard Bikeway/Pedestrian Bridge over LA River Progress Photos: Bridge Construction-Profile Looking North