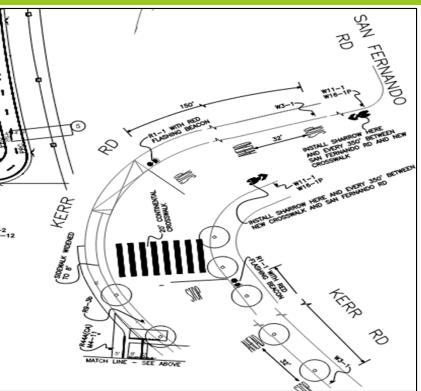

# Taylor Yard Bikeway/Pedestrian Bridge over LA River Crossing on Kerr Road

#### Taylor Yard Bikeway/Pedestrian Bridge over LA River Kerr Road (Metrolink Facility Road)