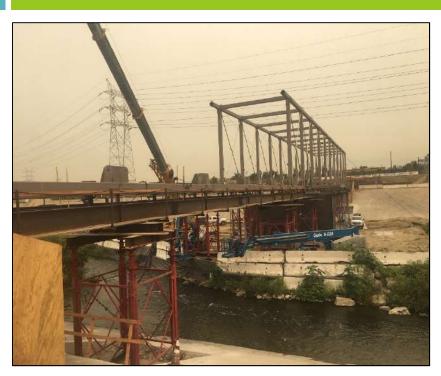

### Taylor Yard Bikeway/Pedestrian Bridge over LA River Progress Photos: Bridge Construction-Profile Looking South

# Taylor Yard Bikeway/Pedestrian Bridge over LA River Progress Photos: Bridge Construction-Profile Looking North