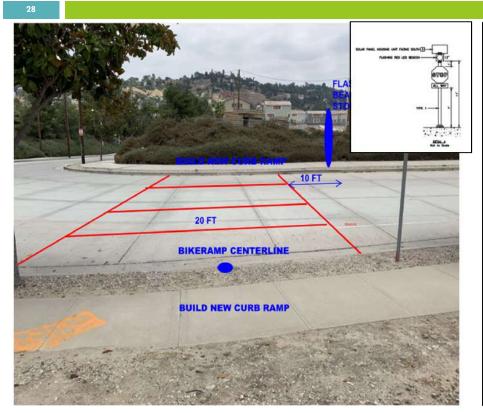

# Taylor Yard Bikeway/Pedestrian Bridge over LA River North Side Bike Ramp Construction