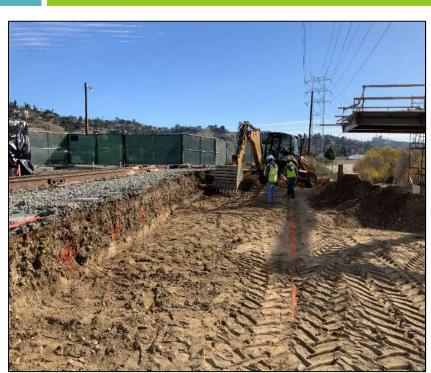

# Taylor Yard Bikeway/Pedestrian Bridge over LA River South Side Bike Ramp Construction

# Taylor Yard Bikeway/Pedestrian Bridge over LA River North Side Bike Ramp Construction