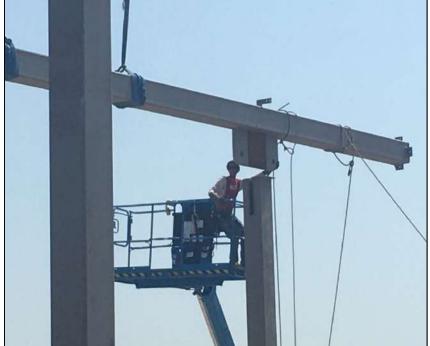

# Taylor Yard Bikeway/Pedestrian Bridge over LA River Progress Photos: Bridge Construction-Erection of Main Line

# Taylor Yard Bikeway/Pedestrian Bridge over LA River Progress Photos: Bridge Construction- Erection of Main Line