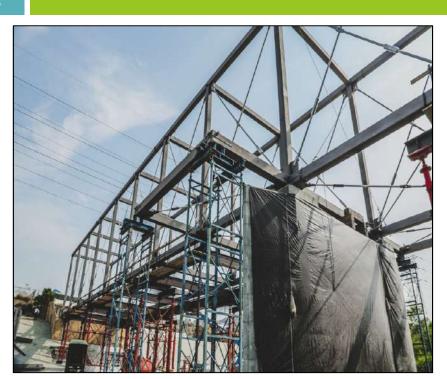

# Taylor Yard Bikeway/Pedestrian Bridge over LA River Progress Photos: Erecting Falsework Support Towers