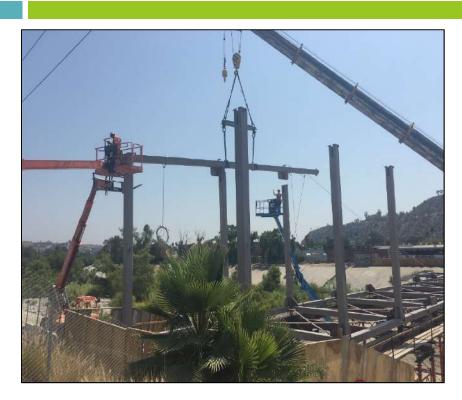

# Taylor Yard Bikeway/Pedestrian Bridge over LA River Progress Photos: Bridge Construction-Erection of Main Line

# Taylor Yard Bikeway/Pedestrian Bridge over LA River Progress Photos: Bridge Construction- Erection of Main Line