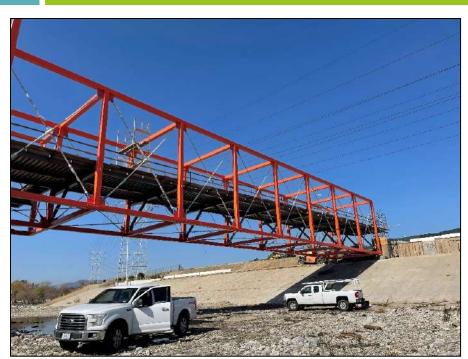

### Taylor Yard Bikeway/Pedestrian Bridge over LA River Progress Photos: Bridge Construction-Profile Looking South

# Taylor Yard Bikeway/Pedestrian Bridge over LA River Progress Photos: Bridge Construction-Profile Looking North