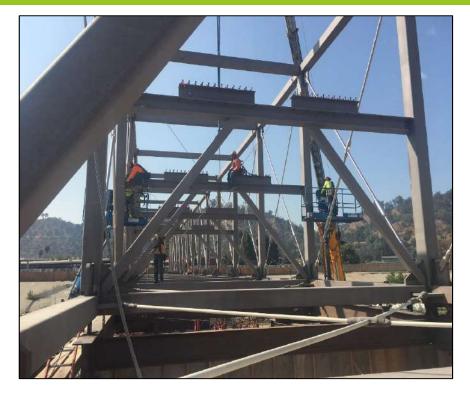

# Taylor Yard Bikeway/Pedestrian Bridge over LA River Progress Photos: Erecting Falsework Support Towers