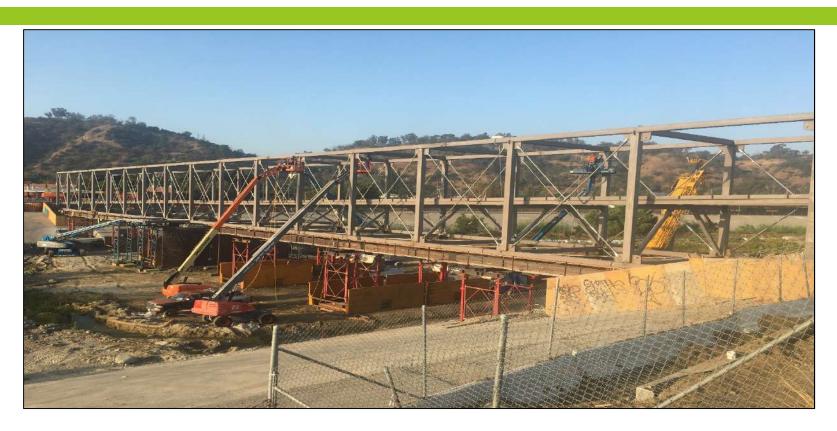

### Taylor Yard Bikeway/Pedestrian Bridge over LA River Progress Photos: Bridge Construction-Profile Looking South

# Taylor Yard Bikeway/Pedestrian Bridge over LA River Progress Photos: Bridge Construction-Profile Looking North