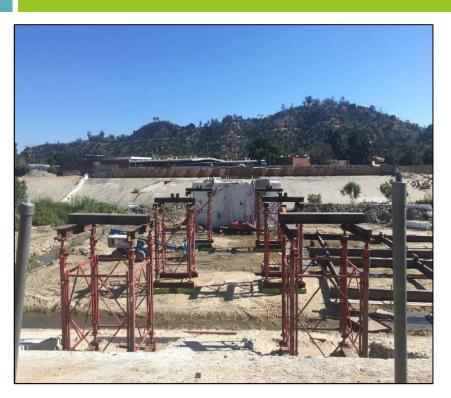

# Taylor Yard Bikeway/Pedestrian Bridge over LA River Progress Photos: Erecting Falsework Support Towers