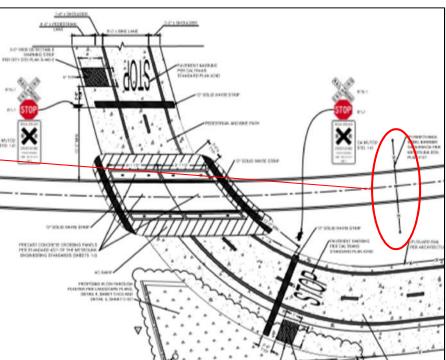

# Taylor Yard Bikeway/Pedestrian Bridge over LA River Crossing on Kerr Road

#### Taylor Yard Bikeway/Pedestrian Bridge over LA River Kerr Road (Metrolink Facility Road)