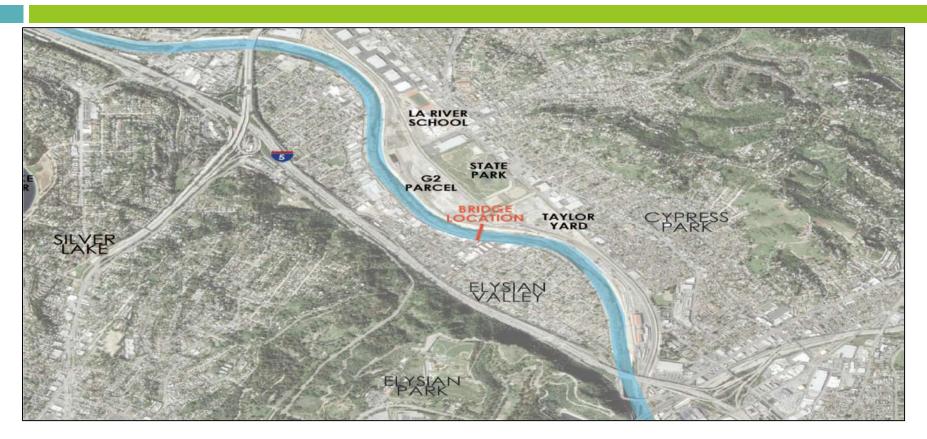

es River between Elysian Valley on the west and Taylor Yard on the east. The proposed bridge would be designed for bicycle and pedestrian use, and would also support emergency vehicles.

#### Bridge Characteristics

- 400 ft long; 18 ft wide
- Steel truss structure/composite deck
- Bike Ramps on either side of bridge
- Pier in Center of River

#### Scope

- Removals, Demolition, Restoration
- Bridge and Ramp Construction
- Landscaping and Drainage
- Signage and Striping
- Lighting

### Taylor Yard Bikeway/Pedestrian Bridge over LA River Project Information



- Contract Award: \$18,725,375
- Contractor: Ortiz Enterprises, Inc.
- □ Date of Construction Start: 9/21/2018
- Date of Construction Completion: Summer of 2021

# Taylor Yard Bikeway/Pedestrian Bridge over LA River Location Map











5



#### Taylor Yard Bikeway/Pedestrian Bridge over LA River Site Photos





é



**East Side- View of LA River (Looking North)** 

#### Taylor Yard Bikeway/Pedestrian Bridge over LA River Site Photos







**East Side- View of LA River (Looking West)** 

#### Taylor Yard Bikeway/Pedestrian Bridge over LA River Site Photos







West Side-View along Existing Bike Path (Looking North)









#### Taylor Yard Bikeway/Pedestrian Bridge over LA River Plan View







### Taylor Yard Bikeway/Pedestrian Bridge over LA River View from Overlook







#### Taylor Yard Bikeway/Pedestrian Bridge over LA River Profile View







# Taylor Yard Bikeway/Pedestrian Bridge over LA River Progress Photos: Erecting Falsework Support Towers









# Taylor Yard Bikeway/Pedestrian Bridge over LA