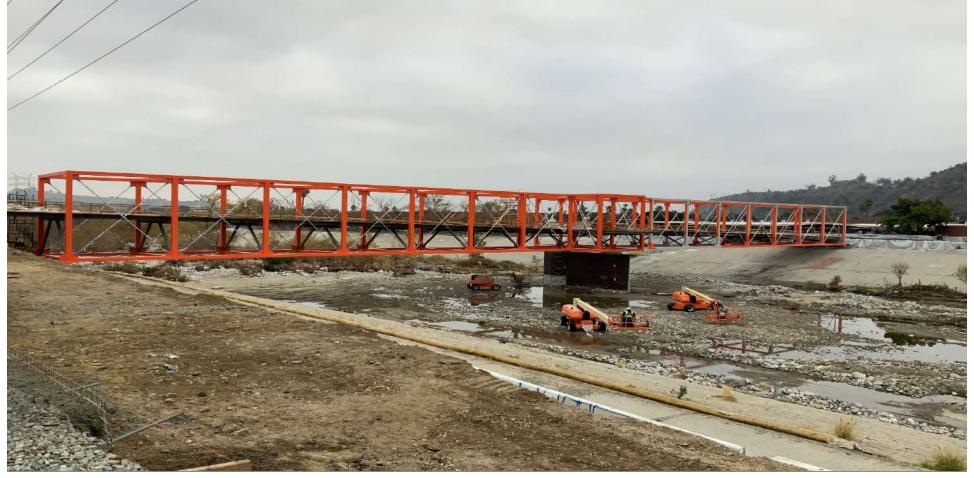

### Taylor Yard Bikeway/Pedestrian Bridge over LA River Progress Photos: Bridge Construction-Profile Looking South