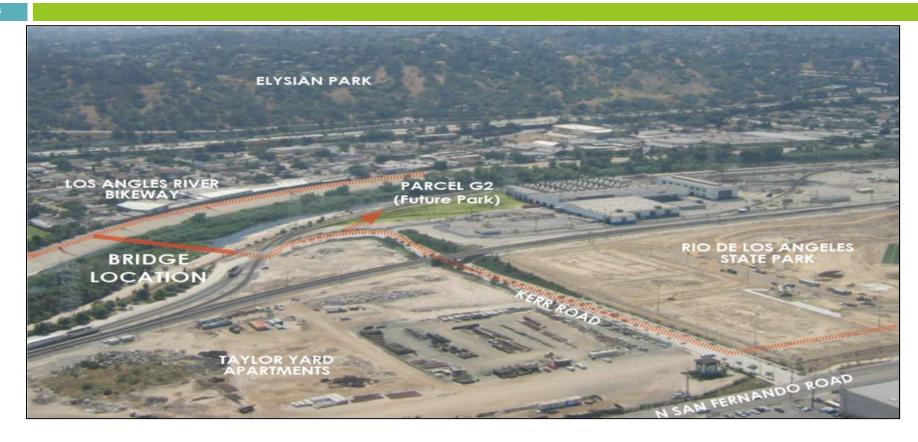

between Elysian Valley on the west and Taylor Yard on the east. The proposed bridge would be designed for bicycle and pedestrian use, and would also support emergency vehicles.

#### Bridge Characteristics

- 400 ft long; 18 ft wide
- Steel truss structure/composite deck
- Bike Ramps on either side of bridge
- Pier in Center of River

#### Scope

- Removals, Demolition, Restoration
- Bridge and Ramp Construction
- Landscaping and Drainage
- Signage and Striping
- Lighting

### Taylor Yard Bikeway/Pedestrian Bridge over LA River Project Information



- Contract Award: \$18,725,375
- Contractor: Ortiz Enterprises, Inc.
- □ Date of Construction Start: 9/21/2018
- Date of Construction Completion: Summer of 2021

# Taylor Yard Bikeway/Pedestrian Bridge over LA River Location Map











5



#### Taylor Yard Bikeway/Pedestrian Bridge over LA River Site Photos





é



**East Side- View of LA River (Looking North)** 

#### Taylor Yard Bikeway/Pedestrian Bridge over LA River Site Photos







**East Side- View of LA River (Looking West)** 

#### Taylor Yard Bikeway/Pedestrian Bridge over LA River Site Photos







West Side-View along Existing Bike Path (Looking North)









#### Taylor Yard Bikeway/Pedestrian Bridge over LA River Plan View







### Taylor Yard Bikeway/Pedestrian Bridge over LA River View from Overlook







#### Taylor Yard Bikeway/Pedestrian Bridge over LA River Profile View







# Taylor Yard Bikeway/Pedestrian Bridge over LA River Progress Photos: Erecting Falsework Support Towers









# Taylor Yard Bikeway/Pedestrian Bridge over LA River Pr