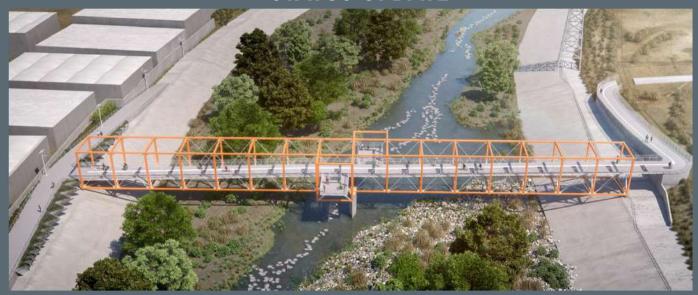

### Taylor Yard Bikeway/Pedestrian Bridge over LA River Project Scope

The proposed project would construct a multi-modal bridge over the Los Angeles River between Elysian Valley on the west and Taylor Yard on the east. The proposed bridge would be designed for bicycle and pedestrian use, and would also support emergency vehicles.

#### Bridge Characteristics

- 400 ft long; 18 ft wide
- Steel truss structure/composite deck
- Bike Ramps on either side of bridge
- Pier in Center of River

#### Taylor Yard Bikeway/Pedestrian Bridge over LA River Plan View